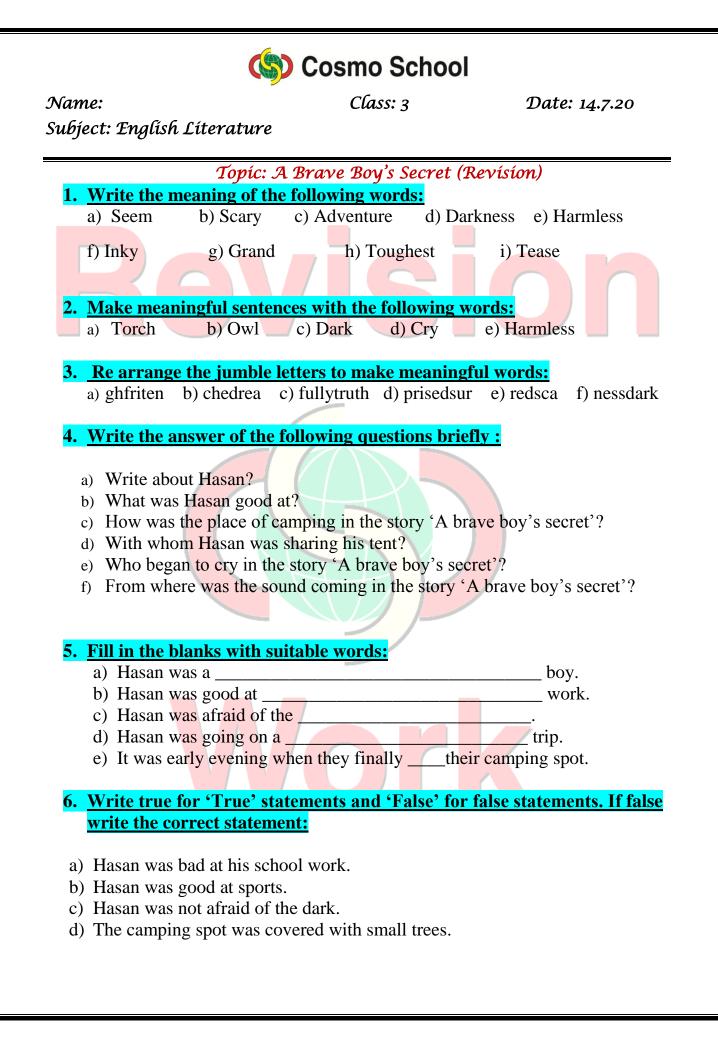

# Answer (Revision)

- 1. Wordmeanings
  - a) Seem- appear
  - b) Scary- frightening
  - c) Adventure- exciting experience
  - d) Darkness- absence of light
  - e) Harmless- safe
  - f) Inky- as black as ink
  - g) Grand- great
  - h) Toughest- very strong
  - i) Tease- make fun
- 2. Make sentences
  - a) Torch- I have a big torch.
  - b) Owl- This is an owl.
  - c) Dark- Hasan was afraid of the dark.
  - d) Cry- Salman began to cry.
  - e) Harmless- The owl was harmless.
- 3. Re-arrange the jumble letters
  - a) Frighten
  - b) Reached
  - c) Truthfully
  - d) Surprised
  - e) Scared
  - f) Darkness
- 4. Question's answer
  - a) Hasan was a smart boy.
  - b) Hasan was good at school work and sports.
  - c) It was a beautiful green valley.
  - d) Hasan was sharing his tent with Salman.
  - e) Salman began to cry in the story 'A brave boy's secret'?
  - f) The sound was coming from an owl.

### 5. Fill in the blanks:

- a) smart
- b) school
- c) dark
- d) camping
- e) reached

### 6. True/False

a) False.

Cor.ans- Hasan was good at his school work.

- b) True.
- c) False.

Cor.ans- Hasan was afraid of the dark.

d) False.

Cor.ans- The camping spot was covered with small tents.

e) False.

Cor.ans- Hasan was sharing his tent with Salman.

f) False.

Cor.ans-Hasan shone his torch through the opening tent.

g) False.

Cor.ans- The noise was coming from an owl.

- 7. Choose the correct answer.
  - a) iii- parents
  - b) i- Hasan
  - c) i- Salman
  - d) ii- Hasan
  - e) iii- Hasan
  - f) iii- an owl
- 8. a+ii
  - b+iii
  - c+iv
  - d+v
  - e+i