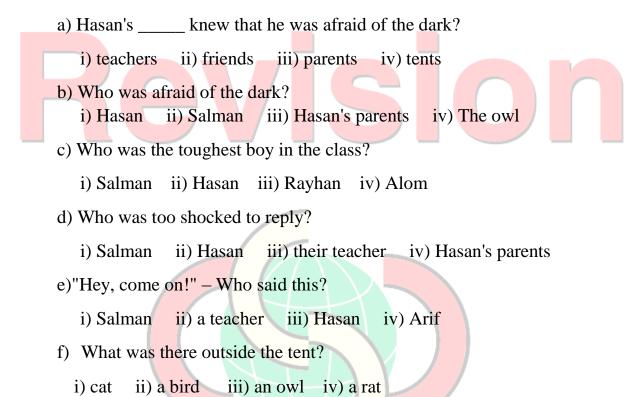

### 7. Choose the right answer:

Cor.ans- Hasan was sharing his tent with Salman.

f) False.

Cor.ans-Hasan shone his torch through the opening tent.

g) False.

Cor.ans- The noise was coming from an owl.

- 7. Choose the correct answer.
  - a) iii- parents
  - b) i- Hasan
  - c) i- Salman
  - d) ii- Hasan
  - e) iii- Hasan
  - f) iii- an owl
- 8. a+ii
  - b+iii
  - c+iv
  - d+v
  - e+i